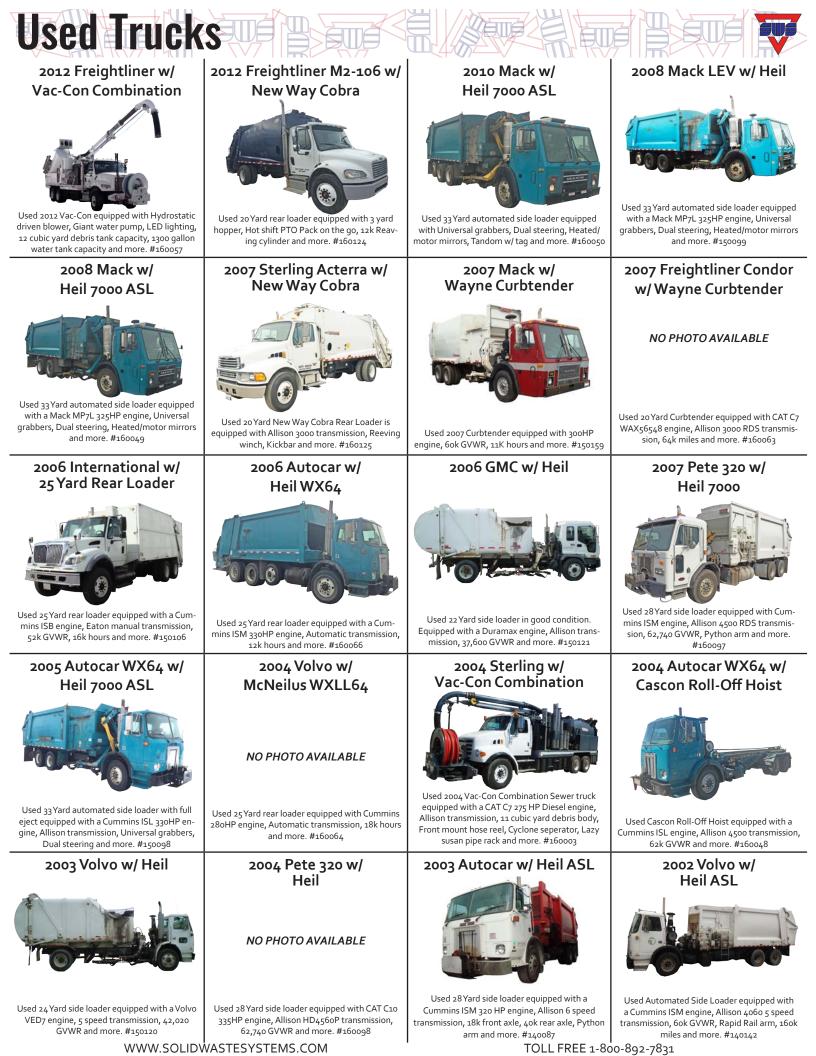

Our inventory of trucks includes refuse front loaders, refuse rear loaders, and refuse side loaders, grapple trucks, Stellar ECCR container carriers, Advantage Continuous Chain roll off trucks, street sweepers, Vac-Con Combination sewer trucks, hydro-excavation trucks, pipeline sewer inspection trucks and much more. We carry top of the line brands and every sale comes with the best customer service team that has your back. If you're looking to buy used, you have come to the right place. We have a large inven-

tory of used trucks including refuse front loaders, rear loaders and side loaders, street sweepers, hydro excavation trucks, roll-off trucks, grapple trucks and much more. Check out our website or give us a call for a list of current available inventory. www.solidwastesystems.com