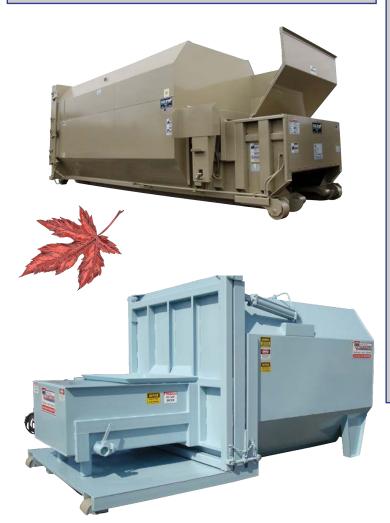

#### New Compactor - Stationary

Marathon RJ250HT Self-Contained 29 Yard #150134 Marathon RJ 250 Sel-Contained 30 Yard #160142