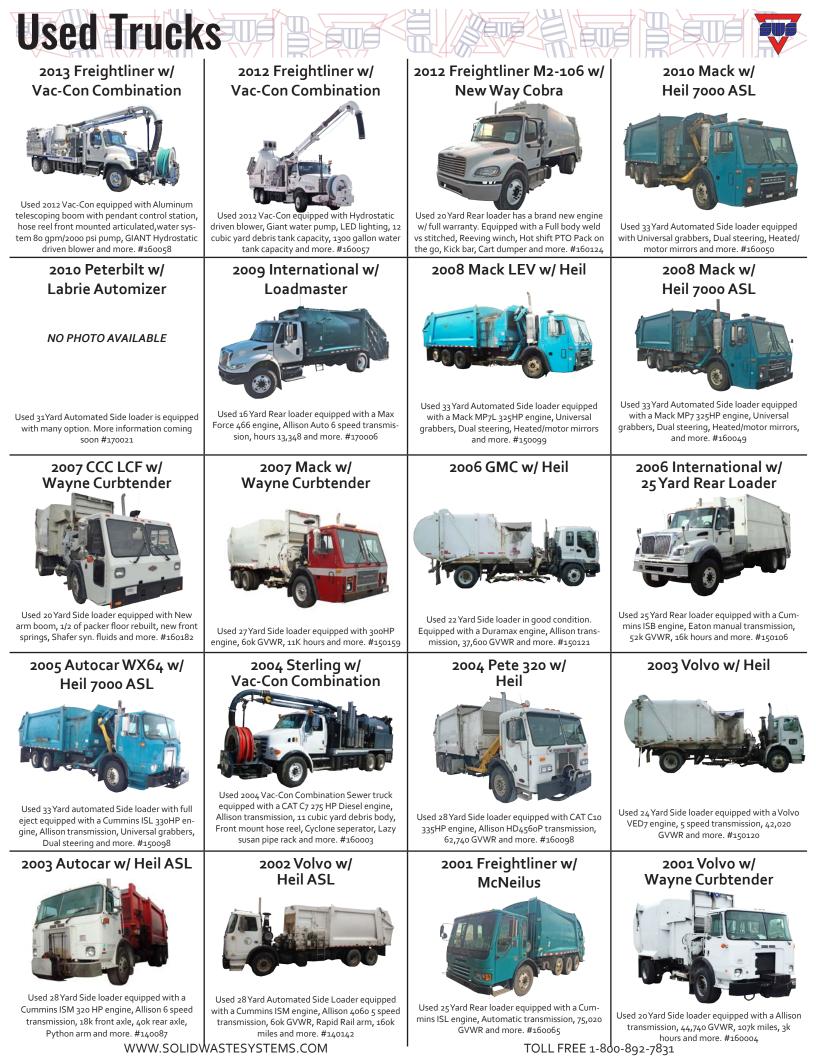

### 2000 Volvo w/ McNeilus WXLL64

Used 25 Yard Rear loader equipped with Cummins 280HP engine, Automatic transmission, 73,020 GVWR and more. #160064

Used 12 Yard Side loader equipped with a 3116 CAT engine, Allison transmission, Dual Perkins car tippers and more. #140066

#### 1988 Volvo w/ Leach 2RII

Used 25 Yard Rear loader equipped with a Detroit engine, Allison transmission, Drum winch, Container dump bar, Full eject and more. #6578

#### 1988 Peterbilt 320 w/ Heil Formula 7000

Used 20Yard Automated Side Loader equipped with a Cummins L10 engine, Allison MT654 transmission, 41,200 GVWR and more. #160130