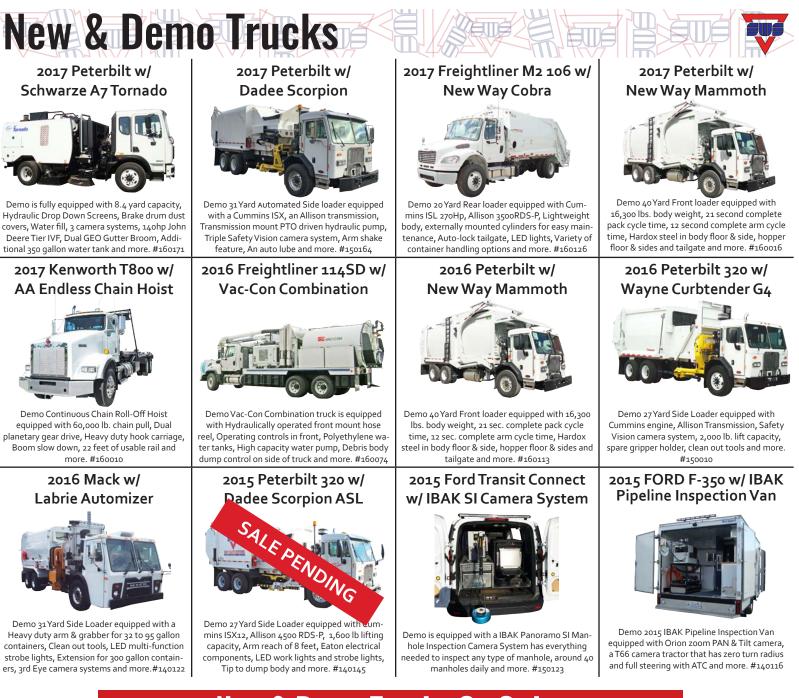

New & Demo Trucks On Order

2017 Volvo w/ AA24-200 Endless Chain Hoist - SWS160209 2017 Pete 567 w/ AA24-200 Endless Chain Hoist - SWS160210 2017 Pete 567 w/ AA24-200 Endless Chain Hoist - SWS170001 2017 Pete 337 w/ Stellar ECCR - SWS160206 2017 Pete 320 w/ Wittke Starlight 40yd Front loader (SWS-T) - SWS160201 2017 Pete 320 w/ Wittke Starlight 40yd Front loader (SWS-S) - SWS160202 2017 Pete ??? w/ Petersen TL-3 Lightning Loader - SWS160208