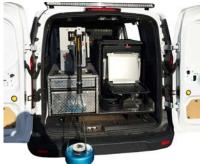

For more than 60 years, customers all over the world have benefited from IBAK products. The first sewer camera was invented by IBAK in 1957 in Germany. Since then they have been the leading innovator of sewer camera technology.

To create a product that is durable and easy

to maintain, all of IBAK's tractor bodies start from a solid piece of brass, carved to the shape needed. Over 85% of each product is manufactured from parts build inhouse. This gives IBAK an advantage over competitors. They have the in-house capabilities to monitor their products for quality and durability. IBAK offers a 10-year spare parts guarantee so you never have to worry about finding a part for your IBAK system. They are ahead of the market with their technology and function. IBAK makes it possible to be proactive when maintaining your sewers and pipes.

SWS has fully loaded IBAK vans available to demonstrate. Contact us for more information. Call 1-800-892-7831 or email at info@solidwastesystems.com

WWW.SOLIDWASTESYSTEMS.COM