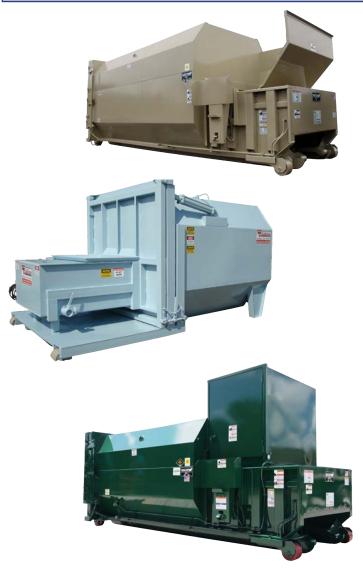

# New & Used Equipment

### **New Balers**

Marathon V6030HD w/ Options (6 Available) Marathon V6030HD (1 Available)

### New Compactor - Stationary

Marathon RJ250HT Self-Contained 30 Yard #160169

### Used Compactor - Stationary

Used Cram-A-lot 2 Yard #140054 Used Cram-A-Lot 2 Yard #140067 Used 2 Yard #140073 Used Marathon TC220 #140126 Used Marathon TC225 #150005 Used Galbreath Stationary #150011 Used Marathon TC225 #150048 Used Quality Products #150006 Used Marathon TC2HD #140088 Used Marathon TC2 HD #150155 Used Galbreath PF6055 2.5 Yard #150160 Used Marathon TC-2HD #160019 Used Marathon TC-2HD #160020 Used Marathon TC-2HD #160023 Used Galbreath PF 6040 Packer Head #160054 Used Marathon TC<sub>3</sub>HD #150025 Used Marathon VIP6 #150079 Used Marathon VIP6 #150080 Used Marathon VIP6 #150081 Used Marathon VIP3 #160005 Used Marathon RJ1835 #160082 Used Marathon TC<sub>3</sub> #160084 Used Marathon VIP6 #160088 Used Marathon TC225 #160119 Used Cramalot Apt Compactor #160127 Used Marathon RJ225 #140129 Used Marathon RJ225HD #160163 Used Global JM160 #160176 Used Marathon TC220HDHF #170013