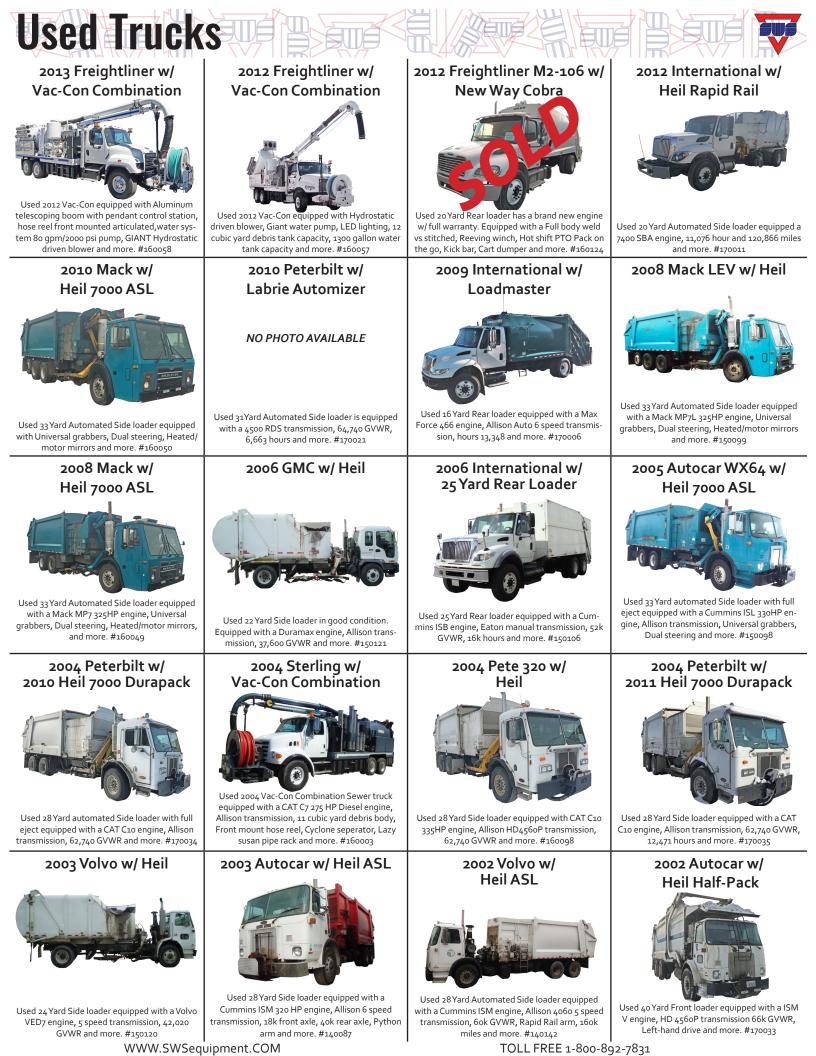

Used 20Yard Automated Side loader equipped with a Cummins L10 engine, Allison MT654 transmission, 41,200 GVWR and more. #160130