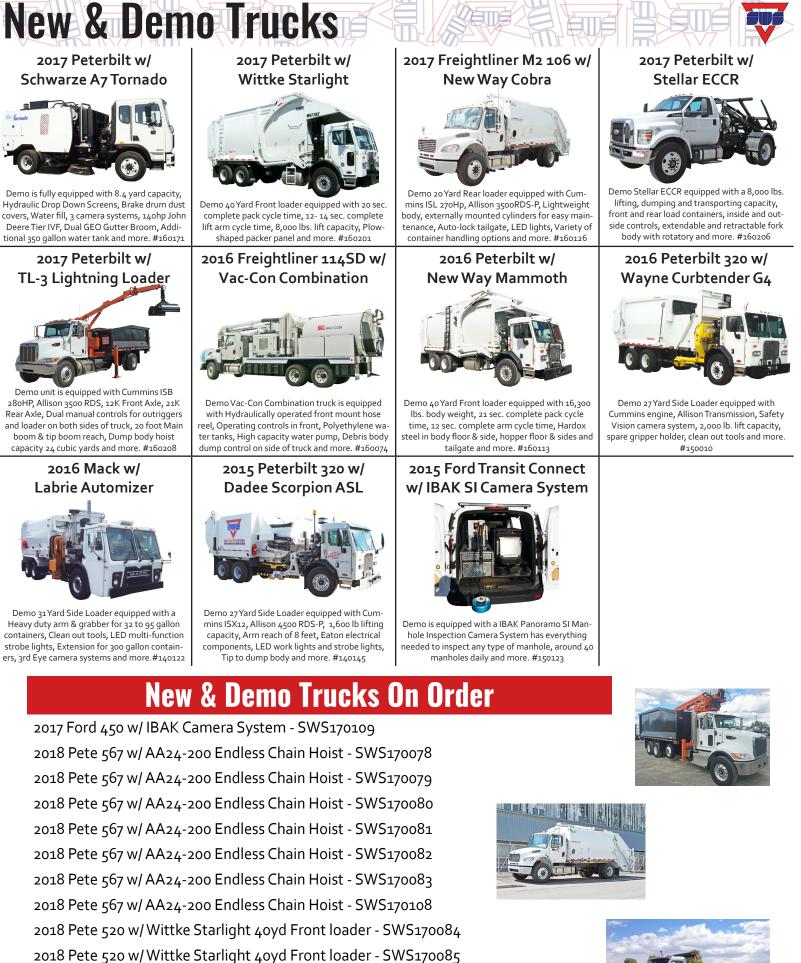

rica – a 9,000-ton injection molding machine. Cascade's world-class manufacturing facility produces the highest quality and most cost effective products. The in-house resources ensures that when you purchase a container from Cascade Cart Solutions, you are getting the most durable product available on the market today.

In the twenty-five plus years they've been producing carts, SWS has been a distributor of Cascade for almost seventeen years. In that time, SWS has provided customers with over 400,000 carts. Cascade's determination to create the highest quality and most cost effective products coincides with SWS's commitment to provide the best CASCADE possible products and services. Together, that's a winning combination.



WWW.SWSequipment.COM

TOLL FREE 1-800-892-7831

cart solutions



2018 Pete 520 w/ New Way Mammoth 40 Yard Front Loader - SWS170086 2018 Pete 520 w/ Dadee Scorpion 27 Yard Side Loader - SWS170087

TOLL FREE 1-800-892-7831





Used 20Yard Automated Side loader equipped with a Cummins L10 engine, Allison MT654 transmission, 41,200 GVWR and more. #160130

## Announcing New Name - SWS Equipment, Inc.

We are excited to announce our name change from Solid Waste Systems, Inc. to **SWS Equipment, Inc.** There has been no change in the structure or ownership of our company and we will still provide the same products and great service we have built our reputation on. We kindly ask you to update your records and to address all future correspondence to our new company name, **SWS Equipment, Inc.** If you have any questions regarding our name change, please feel