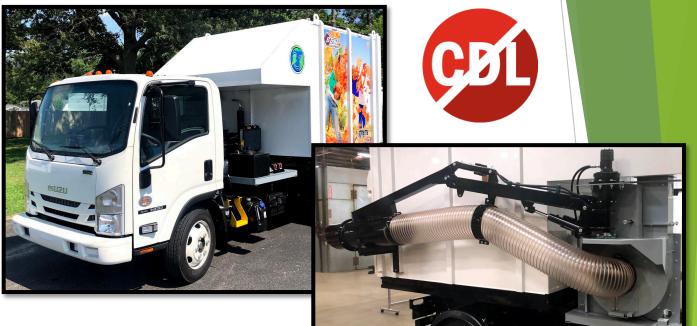

# **DCL500SM16**

The all new, non CDL self-contained debris collector by ODB

### Truck

- Isuzu NRR Diesel, 215HP
- Dual Steer
- 19,500 lb. GVW; 25,500 lb. GCWR
- Rear backup camera, 5.6" Screen
- Weight: 12,500 lb., 7,000 lb. Leaf capacity •
- Passenger side OBDII Dash

#### Vac System

- 3 axis boom operated from inside cab with 11 foot radius
- Proportional hydraulics
- 3V belt direct belt drive
- 20" impeller, new easy service design
- 6, 3/8" blades
- Stress relieved and dynamically balanced impeller
- 12" diameter urethane suction hose
- Boom pump powered from aux engine\*
- Dump pump powered from truck's battery\*