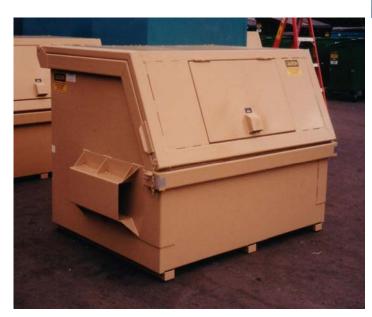

## 4 and 6 Cubic Yard Front Load Container

Body made of 14-gauge steel. Heavy-duty pockets and guide plates are standard.

| Capacity | 4 cubic yards | 6 cubic yards |
|----------|---------------|---------------|
| Weight   | 737 lbs       | 850 lbs       |
| Length   | 72"           | 72"           |
| Height   | 56"           | 70"           |
| Width    | 51"           | 66"           |

12-gauge single or double recessed top loading doors.

*Heavy-Duty* : 4 and 6 Cubic Yard Front Load Container

Body and lid are made of 12-gauge steel. Heavy-duty pockets and guide plates are 4/21/04

| foury duty positions and guide plates are mainten |               |               |
|---------------------------------------------------|---------------|---------------|
| Capacity                                          | 4 cubic yards | 6 cubic yards |
| Weight                                            | 710 lbs       | 1220 lbs      |
| Length                                            | 72"           | 72"           |
| Height                                            | 52"           | 60"           |
| Width                                             | 56"           | 66"           |