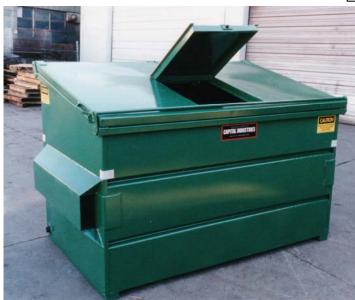

## Capital Industries Bear Proof Containers

2 Cubic Yard Rear Load Container

| Capacity      | 2 cubic yards |
|---------------|---------------|
| Weight        | 520 lbs       |
| Length        | 60"           |
| Height        | 51"           |
| -with casters |               |
| Width         | 39"           |

14-gauge steel.

12-gauge single or double recessed top loading doors.

Body made of

5801 3<sup>rd</sup> Avenue South, Seattle, WA 98108 phone: 206-762-8585, fax: 206-762-5455 email: <u>sales@capitalind.com</u> website: www.capitalind.com