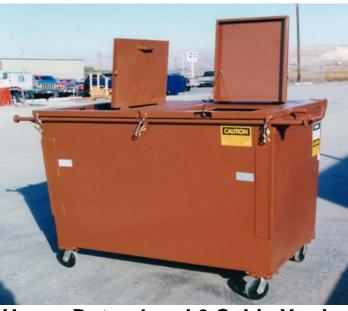

12-gauge single or double recessed top loading doors.

*Heavy-Duty* : 4 and 6 Cubic Yard Front Load Container

Body and lid are made of 12-gauge steel. Heavy-duty pockets and guide plates are 4/21/04

| foury duty positions and guide plates are mainten |               |               |
|---------------------------------------------------|---------------|---------------|
| Capacity                                          | 4 cubic yards | 6 cubic yards |
| Weight                                            | 710 lbs       | 1220 lbs      |
| Length                                            | 72"           | 72"           |
| Height                                            | 52"           | 60"           |
| Width                                             | 56"           | 66"           |

Steel, single door lids are standard.