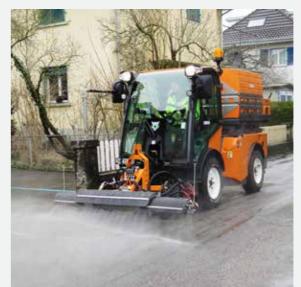

## THE FEATURES

- Heavy duty tractor, ideal for snow clearing, grass mowing, sweeping, pressure washing and much more.
- 75 hp Kohler engine, meeting tier 4 final emissions standards without requiring a particulate filter.
- Ergonomic joystick-controlled hydraulics for easy operation.