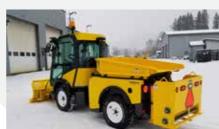

## THE FEATURES

- Heavy duty tractor, ideal for snow clearing, grass mowing, sweeping, pressure washing and much more.
- 75 hp Kohler engine, meeting tier 4 final emissions standards without requiring a particulate filter.
- Ergonomic joystick-controlled hydraulics for easy operation.