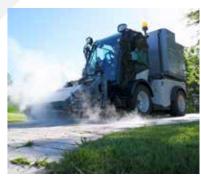

## THE FEATURES

- Heavy duty tractor, ideal for snow clearing, grass mowing, sweeping, pressure washing and much more.
- 75 hp Kohler engine, meeting tier 4 final emissions standards without requiring a particulate filter.
- Ergonomic joystick-controlled hydraulics for easy operation.