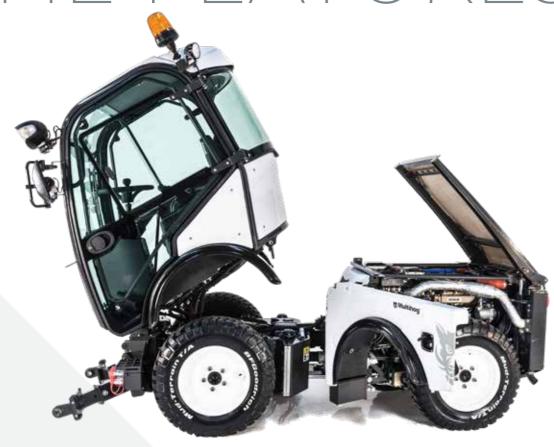

## THE FEATURES

- Heavy duty tractor, ideal for snow clearing, grass mowing, sweeping, pressure washing and much more.
- 75 hp Kohler engine, meeting tier 4 final emissions standards without requiring a particulate filter.
- Ergonomic joystick-controlled hydraulics for easy operation.

- Spring and damper suspension for smooth drive and ultimate operator comfort.
- operation on sidewalks and in narrow areas.
- EU type-approved tractor with gross vehicle

weight of 3500 - 4000 kg (7716 - 8818 lb).