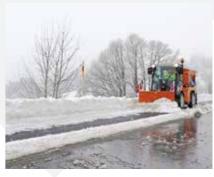

## THE FEATURES

- Heavy duty tractor, ideal for snow clearing, grass mowing, sweeping, pressure washing and much more.
- 75 hp Kohler engine, meeting tier 4 final emissions standards without requiring a particulate filter.
- Ergonomic joystick-controlled hydraulics for easy operation.