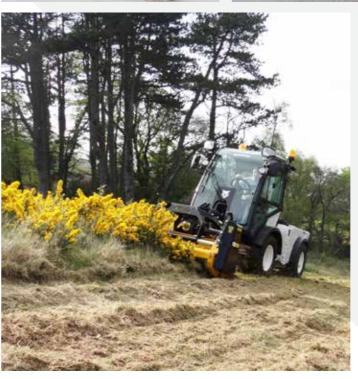

## THE FEATURES

- Heavy duty tractor, ideal for snow clearing, grass mowing, sweeping, pressure washing and much more.
- 75 hp Kohler engine, meeting tier 4 final emissions standards without requiring a particulate filter.
- Ergonomic joystick-controlled hydraulics for easy operation.