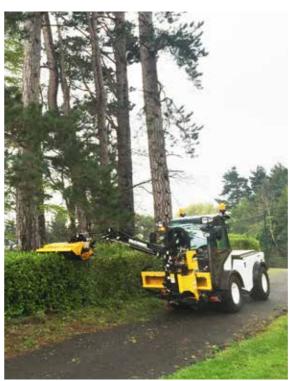

## THE FEATURES

- Heavy duty tractor, ideal for snow clearing, grass mowing, sweeping, pressure washing and much more.
- 75 hp Kohler engine, meeting tier 4 final emissions standards without requiring a particulate filter.
- Ergonomic joystick-controlled hydraulics for easy operation.