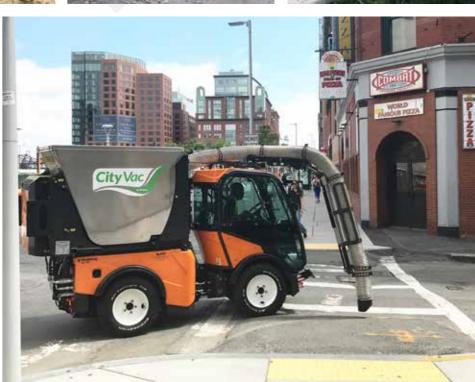

One Machine - One Operator - Endless Applications

**CX** 75

## THE FEATURES

- Heavy duty tractor, ideal for snow clearing, grass mowing, sweeping, pressure washing and much more.
- 75 hp Kohler engine, meeting tier 4 final emissions standards without requiring a particulate filter.
- Ergonomic joystick-controlled hydraulics for easy operation.