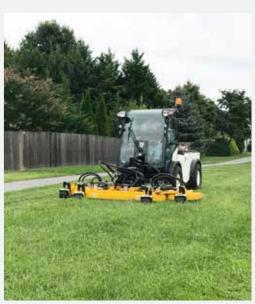

## THE FEATURES

- Heavy duty tractor, ideal for snow clearing, grass mowing, sweeping, pressure washing and much more.
- 75 hp Kohler engine, meeting tier 4 final emissions standards without requiring a particulate filter.
- Ergonomic joystick-controlled hydraulics for easy operation.