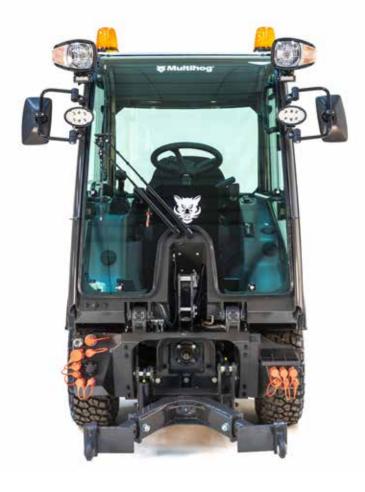

## THE FEATURES

- Heavy duty tractor, ideal for snow clearing, grass mowing, sweeping, pressure washing and much more.
- 75 hp Kohler engine, meeting tier 4 final emissions standards without requiring a particulate filter.
- Ergonomic joystick-controlled hydraulics for easy operation.

- Spring and damper suspension for smooth drive and ultimate operator comfort.
- operation on sidewalks and in narrow areas.
- EU type-approved tractor with gross vehicle

weight of 3500 - 4000 kg (7716 - 8818 lb).