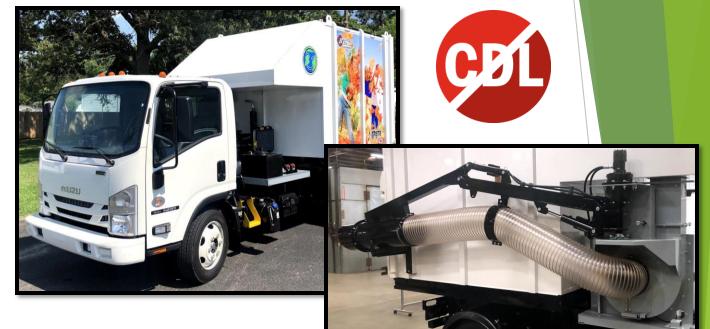

DCL500SM16

The all new, non CDL self-contained debris collector by ODB

OLD DOMINION BRUSH COMPANY

#### Truck

- Isuzu NRR Diesel, 215HP
- Extended Warranty 5 yr/200k Miles
- Dual Steer
- 19,500 lb. GVW; 25,500 lb. GCWR
- Rear backup camera, 5.6" Screen
- Weight: 12,500 lb., 7,000 lb. lift capacity
- Passenger side OBDII Dash

### Vac System

- 3 axis boom operated from inside cab with 11 foot radius
- Proportional hydraulics
- 3V belt direct belt drive
- 20" impeller, new easy service design
- 6, 3/8" blades
- Stress relieved and dynamically balanced impeller
- 12" diameter urethane suction hose
- 12V Hydraulic pump powered from truck's battery/alternator

## Hopper

- 16 cubic yard, 2 screens
- Top exhaust, side hinge door
- Dump valve operated outside of cab
- DOT lighting
- 2 amber oval strobe lights in rear
- Amber strobe light bar in front